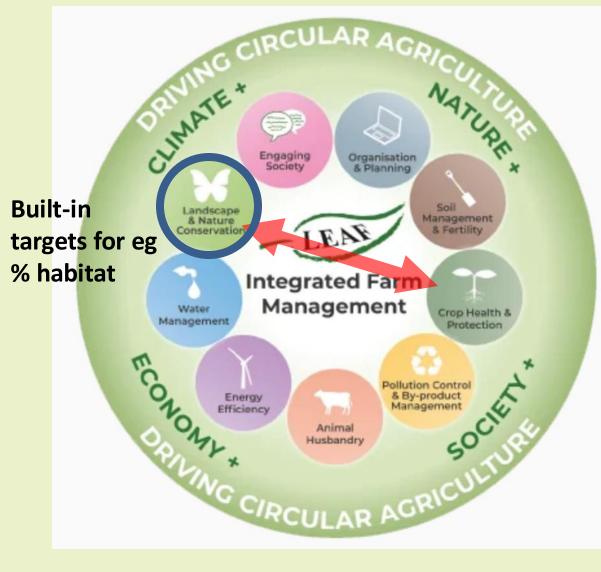

# Farming and Wildlife Advisory Group (FWAG)

- SE = LLP (7 partners, 8 staff)
- Working with farmers and land managers: 'natural capital'
- Funding schemes Stewardship, Woodland, ELM; revenue + capital
- Wide range of partnership projects eg water companies, farm clusters
- LEAF Marque Standard 'LANCEP'

## Living with pesticides

LEAF Marque plans + reviews
 Policies and procedures for PPP
 Aware of pesticide use and issues